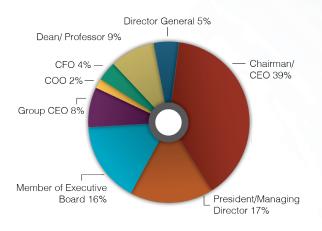

## **BY TITLE**

#### **Over 85%**

Over 85% of IIS network comprised of C-Suite representatives from across the globe