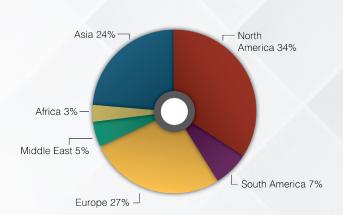

#### Academic 6% General Insurer 18% Asset Manager 4% Association 3% Media 2% P/C 16% Consultant 14% Life 11% Broker 6% Health 3% Reinsurance 7% Financial Services 10% BY SECTOR

BY REGION