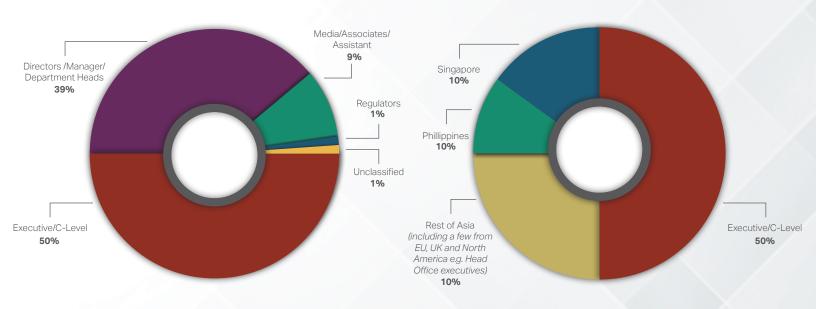

## **BY TITLE**

#### Academic 6% General Insurer 18% Asset Manager 4% Association 3% Media 2% P/C 16% Consultant 14% Life 11% Broker 6% Health 3% Reinsurance 7% Financial Services 10% BY SECTOR

BY REGION