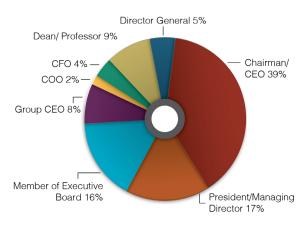

### **Over 85%**

Over 85% of the IIS network is comprised of C-Suite representatives

## **BY TITLE**

**BY REGION** 